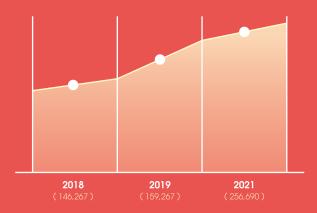

# THE AUDIENCE GROWTH

HOTELEX Shanghai 2021 exceeded the 200,000 mark for the first time,

with **211,962** visitors an increase of 33% compared with the previous exhibition.