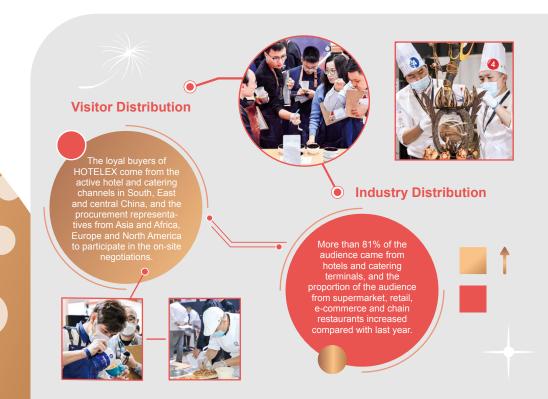

# THE AUDIENCE GROWTH

HOTELEX Shanghai 2021 exceeded the 200,000 mark for the first time,

with **211,962** visitors an increase of 33% compared with the previous exhibition.