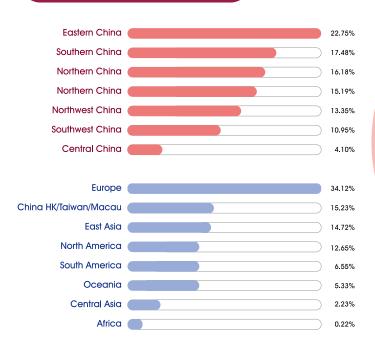

visitors in 2021, up 33% from 2019. A total of 2,717 foreign visitors from 103 countries and regions attended the show. We witnessed 2,875 exhibitors, an increase of 12% brands and negotiating with local buyers during the lifeful four days in Shanghai.

A consumption boom is emerging right now to the coming 2022, the year of HOTELEX's 31st edition. Twelve upgrade sectors will broaden your eyes and mind on the vigorous hospitality equipment & foodservice industries. International competitions on coffee, bread, cuisine, pizza, gelato will add brilliance to HOTELEX's present splendor. Business leaders will deliver industry know-how and best practices to peers through a number of HOTELEX's forums. Do not miss the HOTELEX Shanghai in 2022!



#### PART OF EXHIBITORS



### BRANDS DISTRIBUTION







### COFFEE COMPETITIONS

- China Barista Championship
- China Latte Art Championship
- China Brewers Cup
- China Coffee Roasting Championship
- China Cup Tasters Championship
- China Coffee in Good Spirits Championship

#### OTHER COMPETITIONS

- Shanghai Pizza Master Competition
- HOTELEX "The Rising Star" Chef Competition
- World Bread Contest China Selection
- China Gelato Championship
- China Master Bartender Competition
- CLW Patisserie Elite Competition
- Shanghai Fashion Drinks Competition

### **Leading Forums**

- CHINA HOTEL INDUSTRY DEVELOPMENT FORUM
- SHANGHAI INTERNATIONAL COFFEE INDUSTRY FORUM
- CHINA CATERING CONFERENCE
- SMART COMMERCIAL KITCHEN SUMMIT





BE A SPONSOR! Contact Mr. Alex Ni alex.ni@imsinoexpo.com



Shanghai International Wine & Spirits Culture Festiv