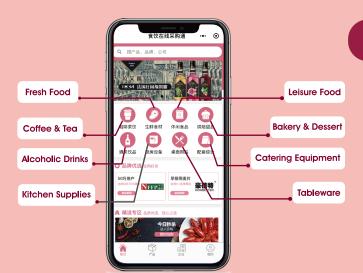

### **EZbuy**

As a Wechat mini program, EZBuy is an online one-stop sourcing platform for Food, Beverage and Hospitality Equipment industries. VIP users can have a EZbuy shop and showcase all products in Wechat. Now it has become the most trendy and efficient option to reach potential buyers.

### **EXHIBITION CATEGORIES**

CATERING EQUIPMENT AND SUPPLIES

**TABLEWARE** 

CATERING INGREDIENTS

FOOD

BEVERAGE

**COFFEE & TEA** 

ICE CREAM EQUIPMENT AND MATERIALS

BAKING EQUIPMENT AND RAW MATERIALS

ALCOHOLIC DRINKS

FOOD & CATERING PACKAGING

CATERING DESIGN AND ACCESSORY

**FRANCHISEES** 