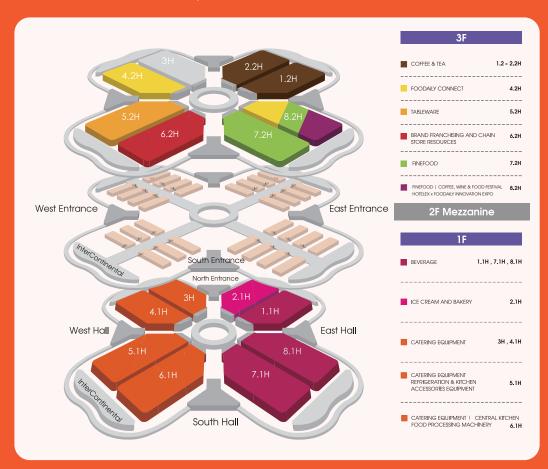

# / Exhibition Categories /

# / 8 Special Exhibition Area /

Central Kitchen Boutique Area | Private Brand Area | Catering Design Area | Chain Franchise Area |

Hot-pot Ingredients Area | Wine & Spirits Culture Festival | Bakery Desserts and Ice Cream Area |